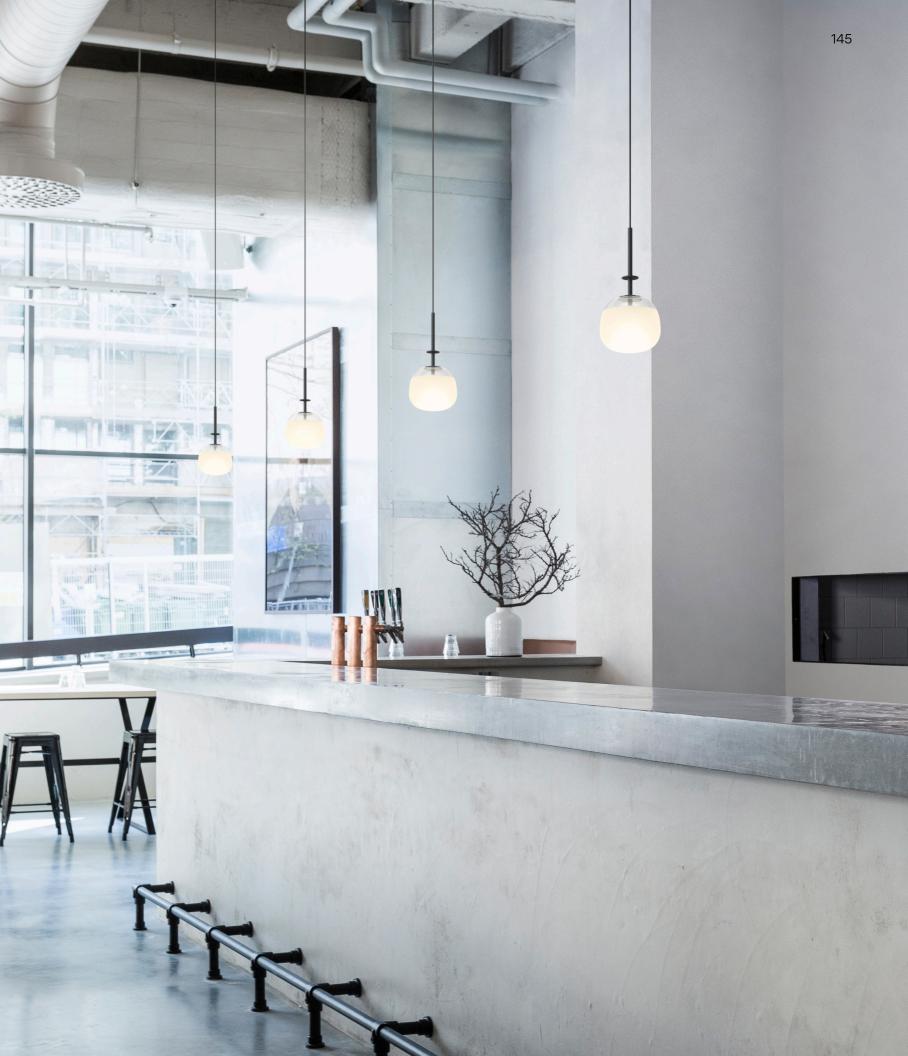

PENDANTS 147

PENDANTS 149

Suspended from the ceiling by a slim cable, Tempo distills lighting archetypes to their most basic forms. The classic bistrot globe has evolved with an oval organic shape with an gradated lighting that crosses the spectrum from transparency to translucence. The opaline diamond shade illuminates with a diffused light of superior quality. The model with the reflector plate converts the bulb into a small brilliant bubble that radiates light.