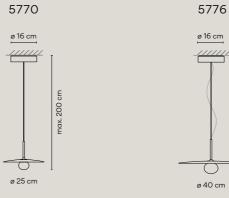

18 Graphite (ADAPTA RF 9913 WX)

35 Brick (NCS S 4040-Y70R)

58 Cream (RAL 7044)

62 Green (NCS S 3010-G20Y)

Diffuser: Blown glass. Canopy: Steel. Led support: Aluminum.

Ref. 5770, 5776. Shade: Aluminum.

LED 2700 K. CRI>90. 110,2 lm/W. Dimming: 1-10V, Push.

### Personalization options available

- Finish customization (Available options: Vibia color palette)
- LED 3000 K / 4000 K
- Dimming: DALI, Casambi
- Extra cable length

Request more information.

5778

max. 200 cm