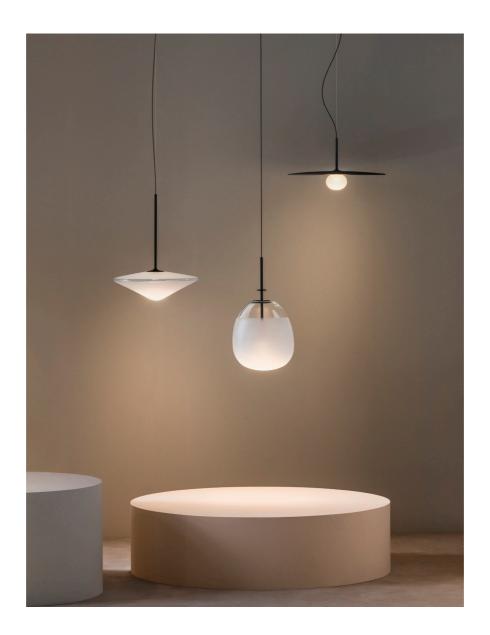

PENDANTS 147

PENDANTS 149

Suspended from the ceiling by a slim cable, Tempo distills lighting archetypes to their most basic forms. The classic bistrot globe has evolved with an oval organic shape with an gradated lighting that crosses the spectrum from transparency to translucence. The opaline diamond shade illuminates with a diffused light of superior quality. The model with the reflector plate converts the bulb into a small brilliant bubble that radiates light.