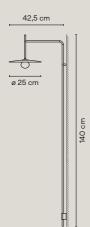

18 Graphite (ADAPTA RF 9913 WX)

35 Brick (NCS S 4040-Y70R)

58 Cream (RAL 7044)

62 Green (NCS S 3010-G20Y)

Diffuser: Blown-glass. LED support: Aluminum. Structures: Steel.

Ref. 5756, 5757, 5762, 5763.

Shade: Aluminum.

LED 2700 K. CRI>90. 110,2 lm/W.

Ref. 5756, 5758, 5760, 5762, 5764, 5766. Dimming: Push.

Push dimmer on the cable. With plug.

Ref. 5757, 5759, 5761, 5763, 5765, 5767. Dimming: 1-10V, Push. Recessed dimmable driver.