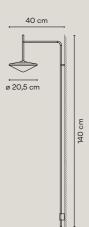

18 Graphite (ADAPTA RF 9913 WX)

35 Brick (NCS S 4040-Y70R)

58 Cream (RAL 7044)

62 Green (NCS S 3010-G20Y)

Diffuser: Blown-glass. LED support: Aluminum. Structures: Steel.

Ref. 5756, 5757, 5762, 5763.

Shade: Aluminum.

LED 2700 K. CRI>90. 110,2 lm/W.

Ref. 5756, 5758, 5760, 5762, 5764, 5766. Dimming: Push.

Push dimmer on the cable. With plug.

Ref. 5757, 5759, 5761, 5763, 5765, 5767. Dimming: 1-10V, Push. Recessed dimmable driver.