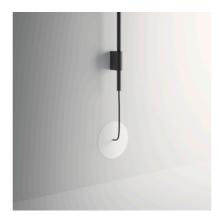

PENDANTS 147

PENDANTS 149

Suspended from the ceiling by a slim cable, Tempo distills lighting archetypes to their most basic forms. The classic bistrot globe has evolved with an oval organic shape with an gradated lighting that crosses the spectrum from transparency to translucence. The opaline diamond shade illuminates with a diffused light of superior quality. The model with the reflector plate converts the bulb into a small brilliant bubble that radiates light.