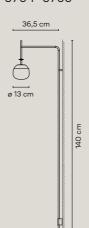

18 Graphite (ADAPTA RF 9913 WX)

35 Brick (NCS S 4040-Y70R)

58 Cream (RAL 7044)

62 Green (NCS S 3010-G20Y)

Diffuser: Blown-glass. LED support: Aluminum. Structures: Steel.

Ref. 5756, 5757, 5762, 5763.

Shade: Aluminum.

LED 2700 K. CRI>90. 110,2 lm/W.

Ref. 5756, 5758, 5760, 5762, 5764, 5766. Dimming: Push.

Push dimmer on the cable. With plug.

Ref. 5757, 5759, 5761, 5763, 5765, 5767. Dimming: 1-10V, Push. Recessed dimmable driver.