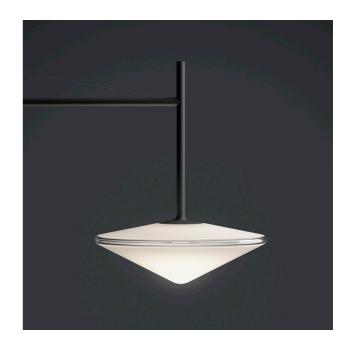

PENDANTS 147

PENDANTS 149

Suspended from the ceiling by a slim cable, Tempo distills lighting archetypes to their most basic forms. The classic bistrot globe has evolved with an oval organic shape with an gradated lighting that crosses the spectrum from transparency to translucence. The opaline diamond shade illuminates with a diffused light of superior quality. The model with the reflector plate converts the bulb into a small brilliant bubble that radiates light.