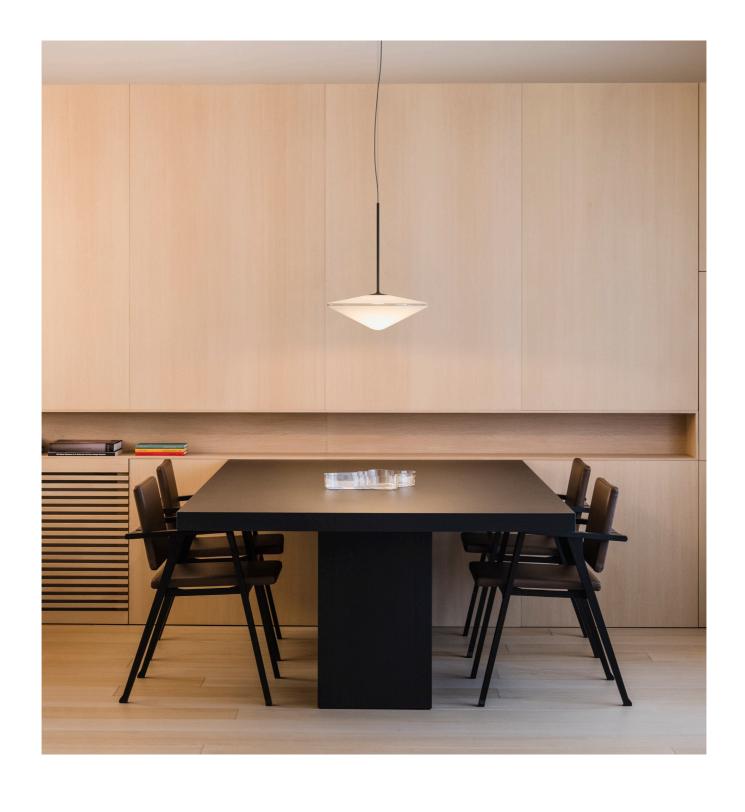

PENDANTS 147

PENDANTS 149

Suspended from the ceiling by a slim cable, Tempo distills lighting archetypes to their most basic forms. The classic bistrot globe has evolved with an oval organic shape with an gradated lighting that crosses the spectrum from transparency to translucence. The opaline diamond shade illuminates with a diffused light of superior quality. The model with the reflector plate converts the bulb into a small brilliant bubble that radiates light.