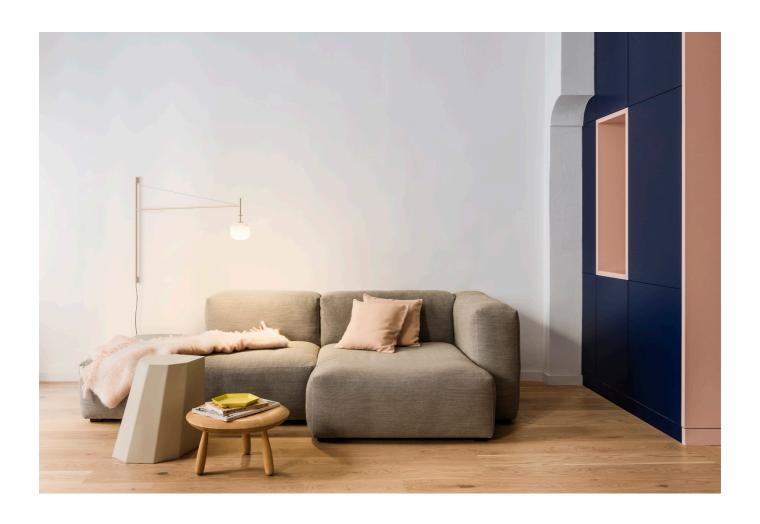

WALL 331

Ref. 5757, 5759, 5761, 5763, 5765, 5767. Recessed dimmable driver.

Ref. 5756, 5758, 5760, 5762, 5764, 5766. Push dimmer on the cable. With plug.

WALL 333

Timeless character. The Tempo collection by Lievore Altherr reclaims our collective memory of light, making it contemporary through its most essential expression. Shades with an architectonic profile recreate different ambiences bringing them right up-to-date with new additions and uses. The classic bistrot globe has evolved with an oval organic shape with a gradated lighting that crosses the spectrum from transparency to translucence. The opaline diamond shade illuminates with a diffused light of superior quality. The model with the reflector plate converts the bulb into a small brilliant bubble that radiates light.