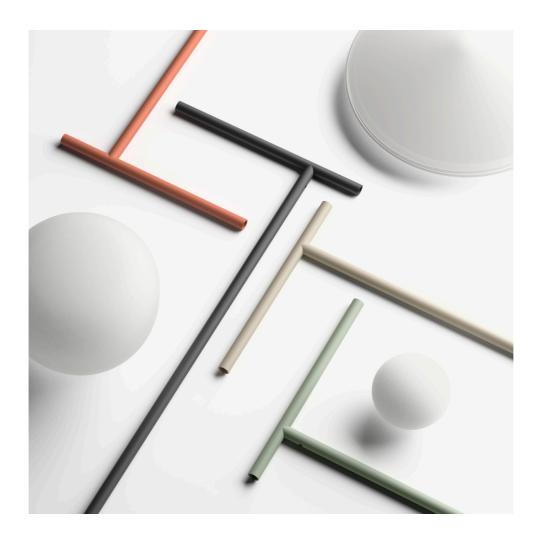

PENDANTS 147

PENDANTS 149

Suspended from the ceiling by a slim cable, Tempo distills lighting archetypes to their most basic forms. The classic bistrot globe has evolved with an oval organic shape with an gradated lighting that crosses the spectrum from transparency to translucence. The opaline diamond shade illuminates with a diffused light of superior quality. The model with the reflector plate converts the bulb into a small brilliant bubble that radiates light.

18 Graphite (ADAPTA RF 9913 WX)

35 Brick (NCS S 4040-Y70R)

58 Cream (RAL 7044)

62 Green (NCS S 3010-G20Y)

Diffuser: Blown glass. Canopy: Steel. Led support: Aluminum.

Ref. 5770, 5776. Shade: Aluminum.

LED 2700 K. CRI>90. 110,2 lm/W. Dimming: 1-10V, Push.