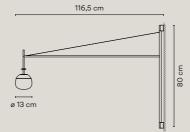

PENDANTS 147

PENDANTS 149

Suspended from the ceiling by a slim cable, Tempo distills lighting archetypes to their most basic forms. The classic bistrot globe has evolved with an oval organic shape with an gradated lighting that crosses the spectrum from transparency to translucence. The opaline diamond shade illuminates with a diffused light of superior quality. The model with the reflector plate converts the bulb into a small brilliant bubble that radiates light.

### Personalization options available

- Finish customization (Available options: Vibia color palette)
- LED 3000 K / 4000 K
- Dimming: DALI, Casambi
- Extra cable length

Request more information.

5778

max. 200 cm