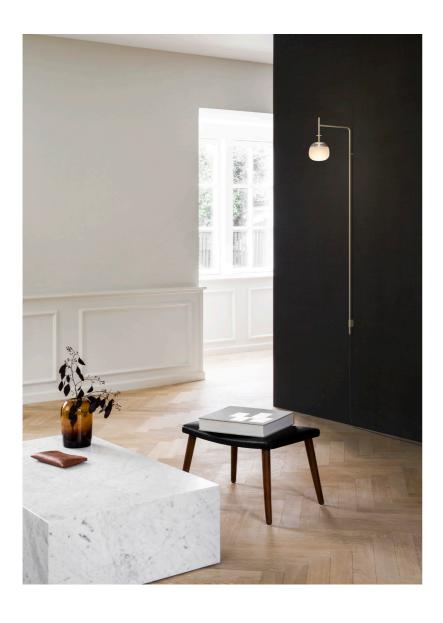

WALL 331

Ref. 5757, 5759, 5761, 5763, 5765, 5767. Recessed dimmable driver.

Ref. 5756, 5758, 5760, 5762, 5764, 5766. Push dimmer on the cable. With plug.

WALL 333

Timeless character. The Tempo collection by Lievore Altherr reclaims our collective memory of light, making it contemporary through its most essential expression. Shades with an architectonic profile recreate different ambiences bringing them right up-to-date with new additions and uses. The classic bistrot globe has evolved with an oval organic shape with a gradated lighting that crosses the spectrum from transparency to translucence. The opaline diamond shade illuminates with a diffused light of superior quality. The model with the reflector plate converts the bulb into a small brilliant bubble that radiates light.