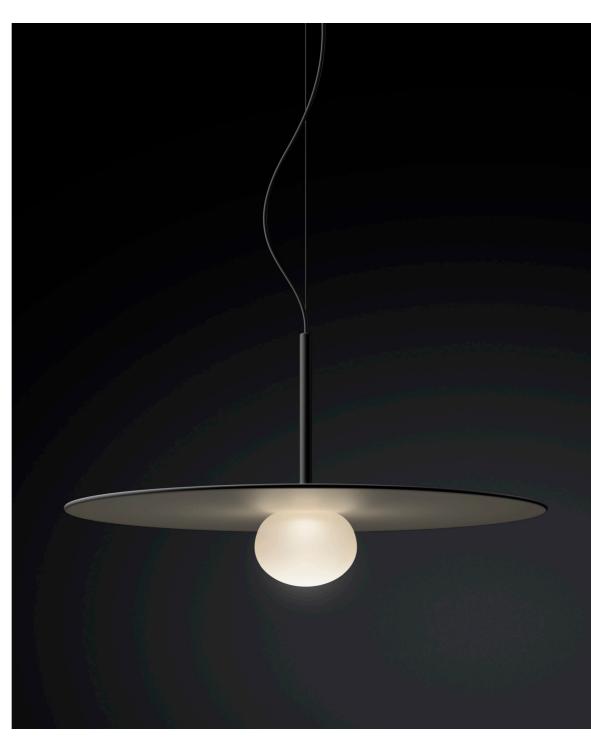

PENDANTS 147

PENDANTS 149

Suspended from the ceiling by a slim cable, Tempo distills lighting archetypes to their most basic forms. The classic bistrot globe has evolved with an oval organic shape with an gradated lighting that crosses the spectrum from transparency to translucence. The opaline diamond shade illuminates with a diffused light of superior quality. The model with the reflector plate converts the bulb into a small brilliant bubble that radiates light.