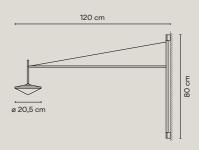

WALL 331

Ref. 5757, 5759, 5761, 5763, 5765, 5767. Recessed dimmable driver.

Ref. 5756, 5758, 5760, 5762, 5764, 5766. Push dimmer on the cable. With plug.

WALL 333

Timeless character. The Tempo collection by Lievore Altherr reclaims our collective memory of light, making it contemporary through its most essential expression. Shades with an architectonic profile recreate different ambiences bringing them right up-to-date with new additions and uses. The classic bistrot globe has evolved with an oval organic shape with a gradated lighting that crosses the spectrum from transparency to translucence. The opaline diamond shade illuminates with a diffused light of superior quality. The model with the reflector plate converts the bulb into a small brilliant bubble that radiates light.

18 Graphite (ADAPTA RF 9913 WX)

35 Brick (NCS S 4040-Y70R)

58 Cream (RAL 7044)

62 Green (NCS S 3010-G20Y)

Diffuser: Blown-glass. LED support: Aluminum. Structures: Steel.

Ref. 5756, 5757, 5762, 5763.

Shade: Aluminum.