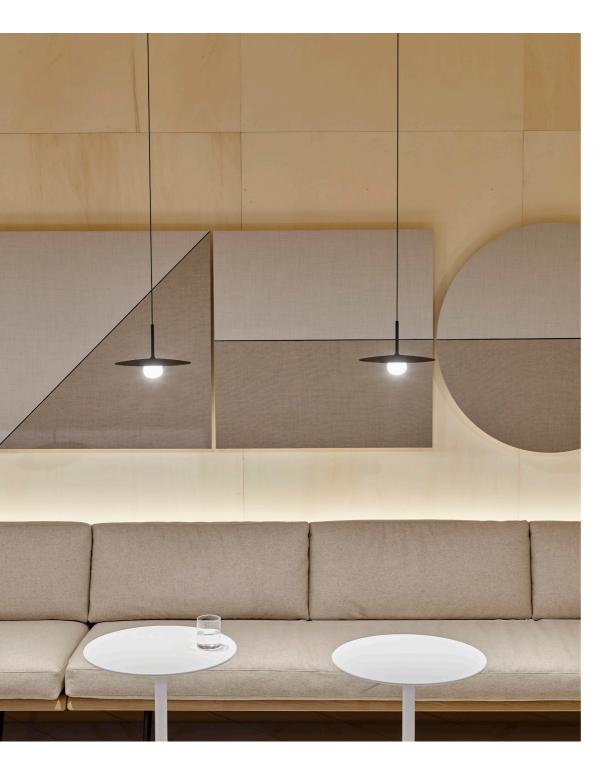

PENDANTS 147

PENDANTS 149

Suspended from the ceiling by a slim cable, Tempo distills lighting archetypes to their most basic forms. The classic bistrot globe has evolved with an oval organic shape with an gradated lighting that crosses the spectrum from transparency to translucence. The opaline diamond shade illuminates with a diffused light of superior quality. The model with the reflector plate converts the bulb into a small brilliant bubble that radiates light.