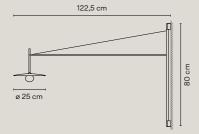

PENDANTS 147

PENDANTS 149

Suspended from the ceiling by a slim cable, Tempo distills lighting archetypes to their most basic forms. The classic bistrot globe has evolved with an oval organic shape with an gradated lighting that crosses the spectrum from transparency to translucence. The opaline diamond shade illuminates with a diffused light of superior quality. The model with the reflector plate converts the bulb into a small brilliant bubble that radiates light.

### Personalization options available

- Finish customization (Available options: Vibia color palette)
- LED 3000 K / 4000 K
- Dimming: DALI, Casambi
- Extra cable length

Request more information.

5778

max. 200 cm