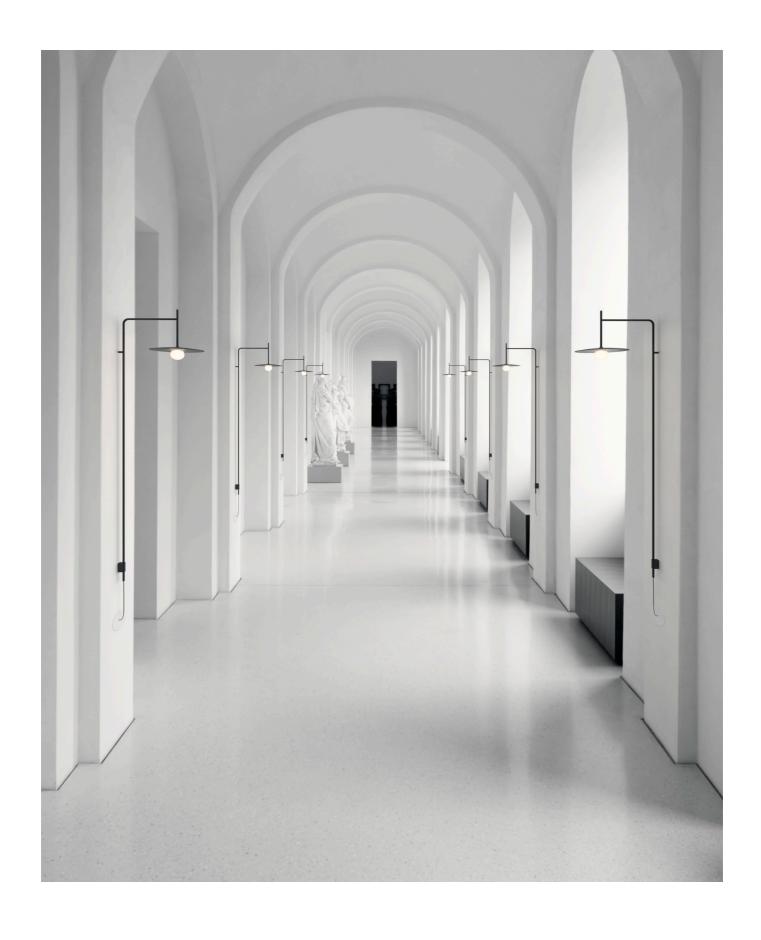

WALL 331

Ref. 5757, 5759, 5761, 5763, 5765, 5767. Recessed dimmable driver.

Ref. 5756, 5758, 5760, 5762, 5764, 5766. Push dimmer on the cable. With plug.

WALL 333

Timeless character. The Tempo collection by Lievore Altherr reclaims our collective memory of light, making it contemporary through its most essential expression. Shades with an architectonic profile recreate different ambiences bringing them right up-to-date with new additions and uses. The classic bistrot globe has evolved with an oval organic shape with a gradated lighting that crosses the spectrum from transparency to translucence. The opaline diamond shade illuminates with a diffused light of superior quality. The model with the reflector plate converts the bulb into a small brilliant bubble that radiates light.