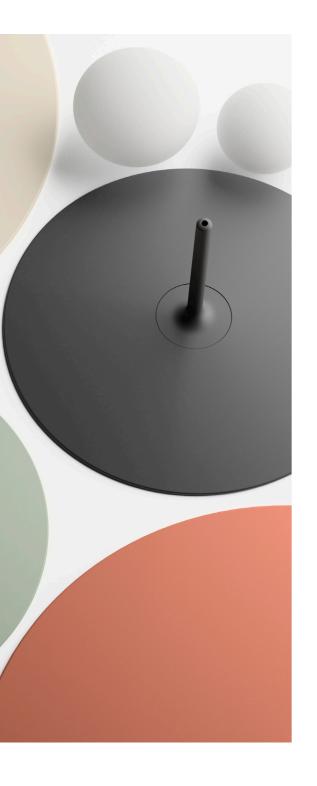

PENDANTS 147

PENDANTS 149

Suspended from the ceiling by a slim cable, Tempo distills lighting archetypes to their most basic forms. The classic bistrot globe has evolved with an oval organic shape with an gradated lighting that crosses the spectrum from transparency to translucence. The opaline diamond shade illuminates with a diffused light of superior quality. The model with the reflector plate converts the bulb into a small brilliant bubble that radiates light.