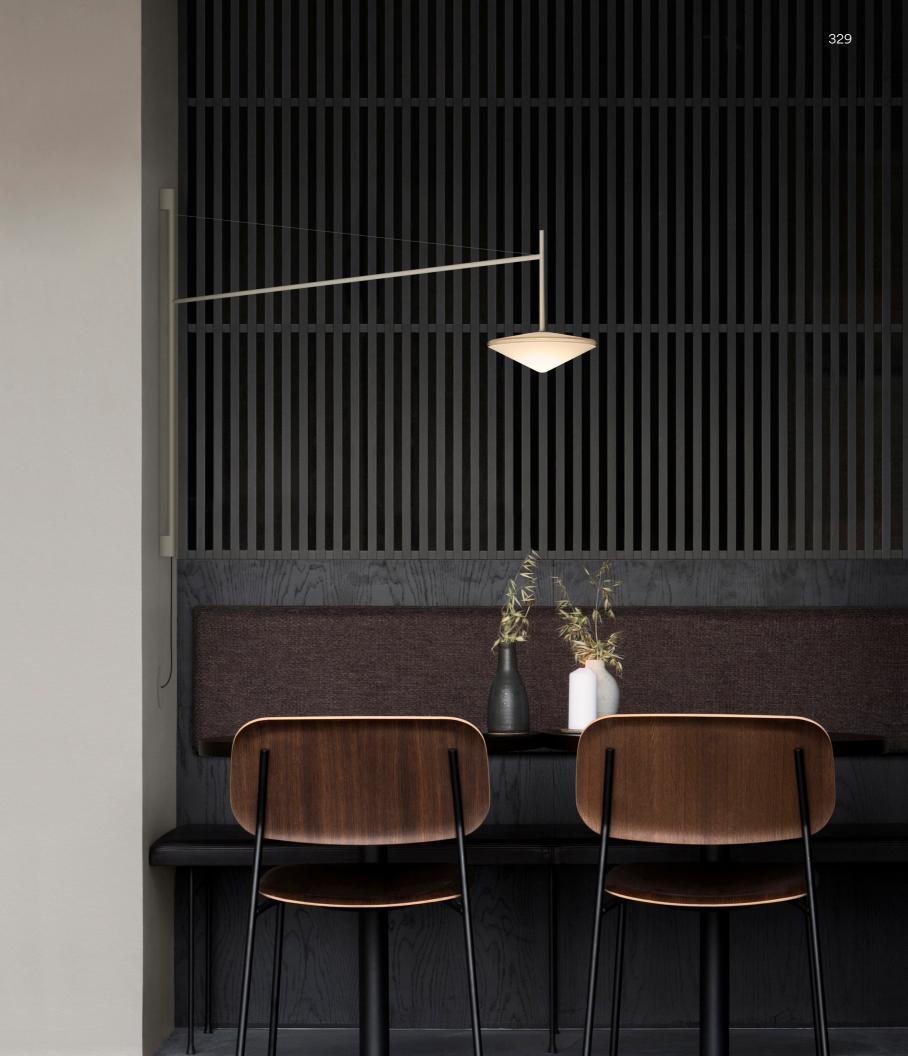

WALL 331

Ref. 5757, 5759, 5761, 5763, 5765, 5767. Recessed dimmable driver.

Ref. 5756, 5758, 5760, 5762, 5764, 5766. Push dimmer on the cable. With plug.

WALL 333

Timeless character. The Tempo collection by Lievore Altherr reclaims our collective memory of light, making it contemporary through its most essential expression. Shades with an architectonic profile recreate different ambiences bringing them right up-to-date with new additions and uses. The classic bistrot globe has evolved with an oval organic shape with a gradated lighting that crosses the spectrum from transparency to translucence. The opaline diamond shade illuminates with a diffused light of superior quality. The model with the reflector plate converts the bulb into a small brilliant bubble that radiates light.