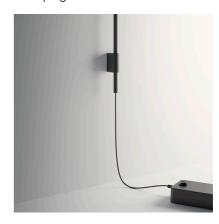

WALL 331

Ref. 5757, 5759, 5761, 5763, 5765, 5767. Recessed dimmable driver.

Ref. 5756, 5758, 5760, 5762, 5764, 5766. Push dimmer on the cable. With plug.

WALL 333

Timeless character. The Tempo collection by Lievore Altherr reclaims our collective memory of light, making it contemporary through its most essential expression. Shades with an architectonic profile recreate different ambiences bringing them right up-to-date with new additions and uses. The classic bistrot globe has evolved with an oval organic shape with a gradated lighting that crosses the spectrum from transparency to translucence. The opaline diamond shade illuminates with a diffused light of superior quality. The model with the reflector plate converts the bulb into a small brilliant bubble that radiates light.